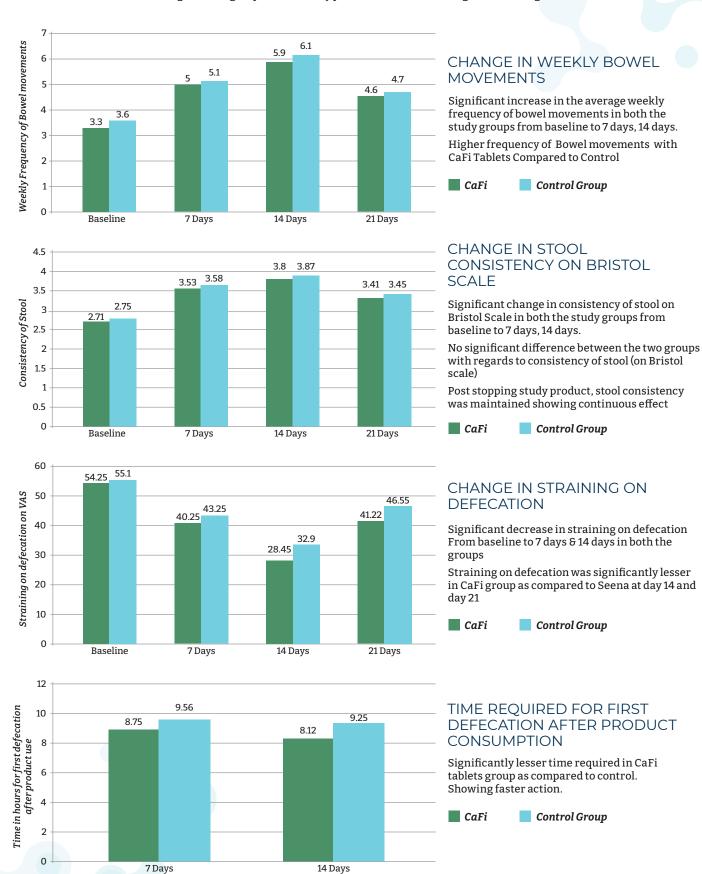

### CLINICAL STUDY FINDINGS SUMMARY CTRI Registration Number: CTRI/2024/08/072838

A Randomized controlled clinical study including over 60 healthy participants having irregular bowel habits showed that the use of CaFi (Cassia Fistula Extract) was as effective as Seena (Cassia angustifolia) in helping to increase the frequency of bowel movements & softening of stool. The study showed that straining in defecation reduced significantly better with CaFi as compared to Seena. The study also showed significantly faster time to act with CaFi as compared to Seena (Cassia angustifolia). Associated symptoms like headache, bloating, gaseous distension were also relieved.

Participants in the CaFi group did not experience as abnormal effects like gripping, pain in abdomen, exhaustion after defecation which were observed in Seena (Cassia angustifolia) group. All laboratory parameters showed non significant changes with the use of CaFi.